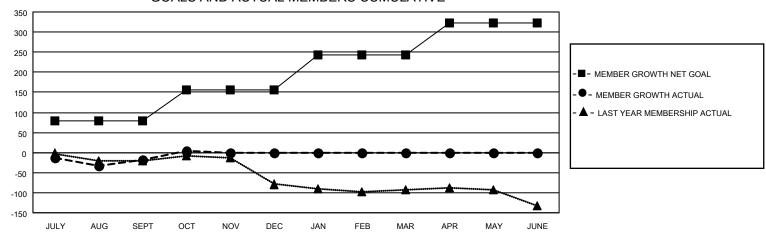

## Results as of: 10/31/2021 LOCATION: KANSAS

|   | Members               |                           |                         |                                                    |  |  |  |  |
|---|-----------------------|---------------------------|-------------------------|----------------------------------------------------|--|--|--|--|
|   | RESULTS FOR 2021-2022 |                           |                         |                                                    |  |  |  |  |
| ; | QUARTER M             | MEMBER GROWTH NET<br>GOAL | MEMBER GROWTH<br>ACTUAL | DROPPED<br>MEMBERS ACTUAL<br>(including transfers) |  |  |  |  |
|   | JULY/AUG/SEP          | T 78                      | 97                      | 103                                                |  |  |  |  |
|   | OCT/NOV/DEC           | 78                        | 60                      | 34                                                 |  |  |  |  |
|   | JAN/FEB/MAR           | 88                        | 0                       | 0                                                  |  |  |  |  |
|   | APR/MAY/JUNE          | 78                        | 0                       | 0                                                  |  |  |  |  |

1

2

- ■ - CURRENT YEAR GOALS FOR NEW CLUBS

- ■ - CURRENT YEAR ACTUAL NEW CLUBS

- ▲ - LAST YEAR ACTUAL NEW CLUBS

## GOALS AND ACTUAL MEMBERS CUMULATIVE

| DROPPED CLUBS: 1 |     | 65 CLUBS OF 216 ADDED 1 OR<br>MORE NEW MEMBERS | GENDER DISTRIBUTION               |                |
|------------------|-----|------------------------------------------------|-----------------------------------|----------------|
|                  |     |                                                | MALE                              | 2,919 (68.59%) |
|                  |     |                                                | FEMALE                            | 1,337 (31.41%) |
| DROPPED MEMBERS  |     |                                                | NON BINARY                        | 0 (0.00%)      |
| DECEASED         | 21  |                                                | PREFER NOT TO ANSWER              | 0 (0.00%)      |
| CLUB CANCELLED   | 5   |                                                | TOTAL FAMILY UNIT MEMBERS         | 936            |
| OTHER 111        |     | CLICK HERE FOR CUMULATIVE                      | TOTAL FAMILE ONLY MILIMBERS 950   |                |
| TOTAL            | 137 | MEMBERSHIP DATA                                | FAMILY MEMBERS PAYING HAL<br>DUES | F 477          |