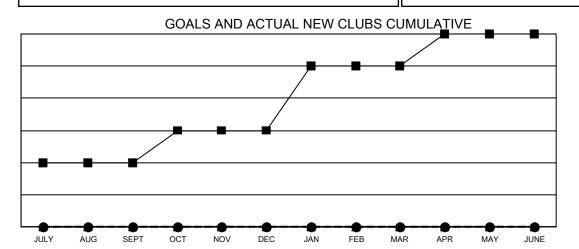

Clubs
RESULTS FOR 2021-2022

**NEW CLUBS** 

0

0

0

0

**NEW CLUB GOAL** 

2

1

2

- ■ - CURRENT YEAR GOALS FOR NEW CLUBS

- ■ - CURRENT YEAR ACTUAL NEW CLUBS

- ▲ - LAST YEAR ACTUAL NEW CLUBS